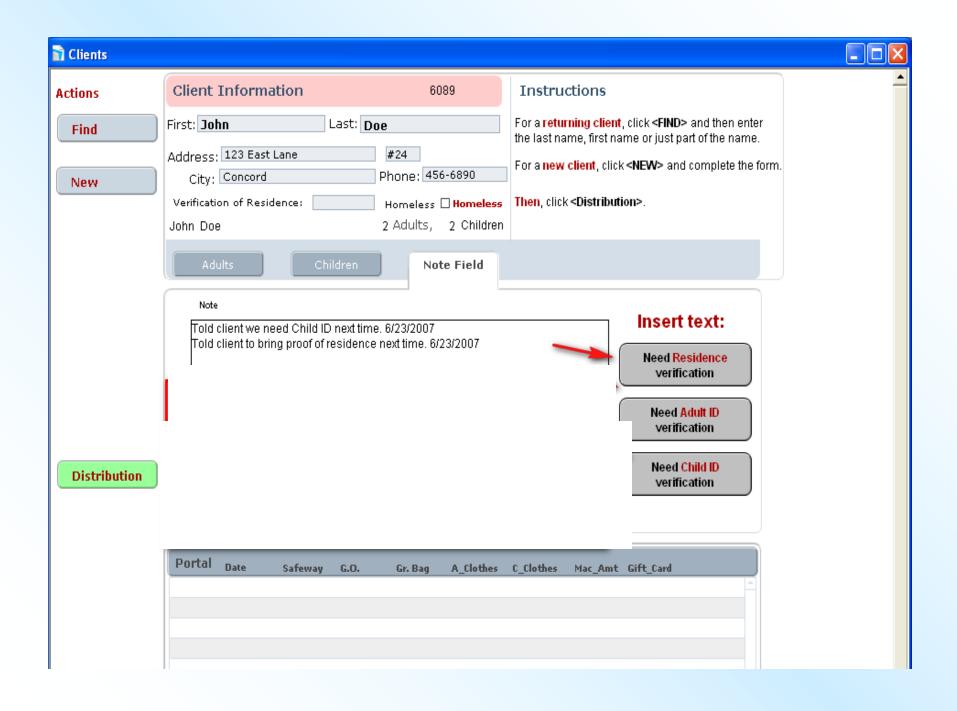

### You can see that John Doe is now listed in the Adult Names field

| Clients     |                                                                                                        |                                                                                   |                                                                                                                                                                                                                                                                            |    | Į |  |  |  |
|-------------|--------------------------------------------------------------------------------------------------------|-----------------------------------------------------------------------------------|----------------------------------------------------------------------------------------------------------------------------------------------------------------------------------------------------------------------------------------------------------------------------|----|---|--|--|--|
| Actions     | Client Information                                                                                     | 6089                                                                              | Instructions                                                                                                                                                                                                                                                               |    |   |  |  |  |
| Find<br>New | First: John Last:<br>Address: 123 East Lane<br>City: Concord<br>Verification of Residence:<br>John Doe | Doe<br>#24<br>Phone: 456-6890<br>Homeless <b>Homeless</b><br>2 Adults, 2 Children | For a <b>returning client</b> , click <b><find></find></b> and then enter<br>the last name, first name or just part of the name.<br>For a <b>new client</b> , click <b><new></new></b> and complete the forr<br><b>Then</b> , click <b><distribution></distribution></b> . | n. |   |  |  |  |
|             | Adult Names Children Number of Adults: 2                                                               | Note Field                                                                        | ote Field.                                                                                                                                                                                                                                                                 |    |   |  |  |  |
|             | Bring Client's Name Down                                                                               | Birth Year Age ID Typ                                                             | Adults without ID                                                                                                                                                                                                                                                          |    |   |  |  |  |
|             | John Doe                                                                                               | 1970 37 Soc S                                                                     |                                                                                                                                                                                                                                                                            |    |   |  |  |  |