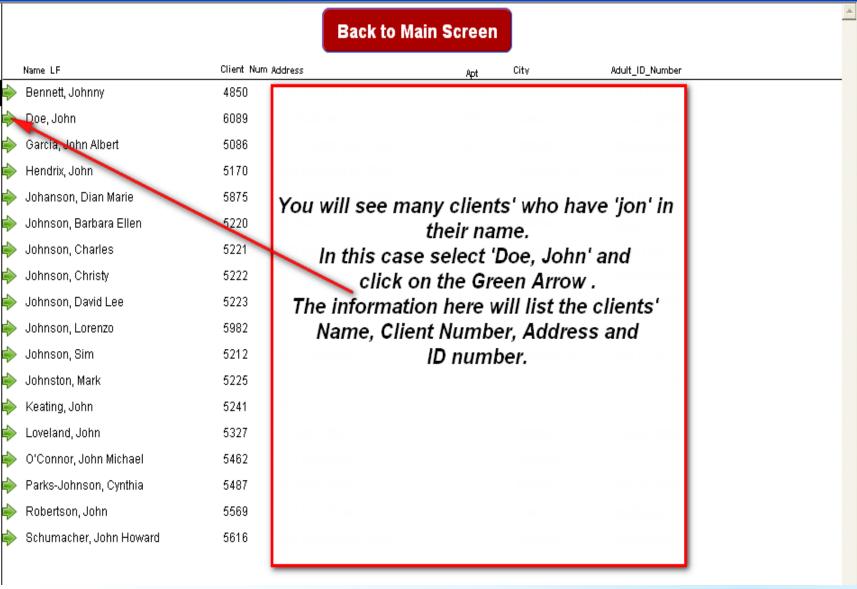

# Have They Been Here Before ? Ask For Id

**Begin Intake of Client Information** 

| 📄 Clients                          |              |                                               |                                                             |                                                                                                                                 | - 🗆 🛛 |
|------------------------------------|--------------|-----------------------------------------------|-------------------------------------------------------------|---------------------------------------------------------------------------------------------------------------------------------|-------|
| Browse                             | Actions      | Client Information                            | 6089                                                        | Instructions                                                                                                                    |       |
| Layout:<br>Main                    | Find         | First: Last: Last:                            |                                                             | For a <b>returning client</b> , click < <b>FIND</b> > and then enter the last name, first name or just part of the name.        |       |
| Record:                            | New          | City: Pł<br>Verification of Residence: H      | hone:<br>Homeless <mark>Homeless</mark><br>Adults, Children | For a <b>new client</b> , click <b><new></new></b> and complete the form.<br>Then, click <b><distribution></distribution></b> . |       |
| 2<br>Found:<br>2                   |              | Adult Names Children                          | Note Field                                                  |                                                                                                                                 |       |
| z<br>Total:<br>1187<br>Semi-sorted |              | Number of Adults:<br>Bring Client's Name Down |                                                             | Adults without ID                                                                                                               |       |
|                                    |              | Names                                         | Birth Year Age ID Type                                      | e ID Number                                                                                                                     |       |
|                                    | Distribution | WHEN EXISTING (                               |                                                             | S IN AND PRESENTS ID<br>Find                                                                                                    |       |
|                                    |              | Portal <sub>Date</sub> Safeway G.O.           | Gr. Bag A_Clothes                                           | C_Clothes Mac_Amt Gift_Card                                                                                                     |       |

| 📄 Clients                                                    |                                                                                                           |  |
|--------------------------------------------------------------|-----------------------------------------------------------------------------------------------------------|--|
| Find<br>Layout:<br>Find Scre •                               | Cancel Find                                                                                               |  |
| Request:<br>1<br>Total:                                      | Enter the first name, last name, or a partial name.<br>FOR EXAMPLE: Clients name is John Doe - type (joh) |  |
| 1<br><u>0</u> mit □                                          | Then press the <enter> key or click the continue button to the left.</enter>                              |  |
| Sym <u>b</u> ols 🕨<br>Script:<br>Continue<br>Ca <u>n</u> cel | Name joh                                                                                                  |  |
|                                                              |                                                                                                           |  |
|                                                              |                                                                                                           |  |

#### 📄 Clients

PROCEDURES FOR NEW CLIENTS AND HOMELESS

| Clients      |                                                           |                                                                 |                   |
|--------------|-----------------------------------------------------------|-----------------------------------------------------------------|-------------------|
| Actions      | Client Information                                        | New Client                                                      | Instructions      |
| Find<br>New  | First:<br>Address:<br>City:<br>Verification of Residence: | Last:<br>Phone:<br>Homeless <b>Homeless</b><br>Adults, Children |                   |
| ``           |                                                           | ildren Note Field                                               |                   |
|              | Number of Adults:<br>Bring Client's Name D                | own                                                             | Adults without ID |
| Distribution | Names                                                     | Birth Year Age ID Tyr                                           | De ID Number      |
|              | Portal <sub>Date</sub>                                    |                                                                 |                   |

### You can see that John Doe is now listed in the Adult Names field

| Clients     |                                                                                                        |                                                                                   |                                                                                                                                                                                                                                                                            |    | Į |  |  |  |
|-------------|--------------------------------------------------------------------------------------------------------|-----------------------------------------------------------------------------------|----------------------------------------------------------------------------------------------------------------------------------------------------------------------------------------------------------------------------------------------------------------------------|----|---|--|--|--|
| Actions     | Client Information                                                                                     | 6089                                                                              | Instructions                                                                                                                                                                                                                                                               |    |   |  |  |  |
| Find<br>New | First: John Last:<br>Address: 123 East Lane<br>City: Concord<br>Verification of Residence:<br>John Doe | Doe<br>#24<br>Phone: 456-6890<br>Homeless <b>Homeless</b><br>2 Adults, 2 Children | For a <b>returning client</b> , click <b><find></find></b> and then enter<br>the last name, first name or just part of the name.<br>For a <b>new client</b> , click <b><new></new></b> and complete the forr<br><b>Then</b> , click <b><distribution></distribution></b> . | n. |   |  |  |  |
|             | Adult Names Children Number of Adults: 2                                                               | Note Field                                                                        | ote Field.                                                                                                                                                                                                                                                                 |    |   |  |  |  |
|             | Bring Client's Name Down                                                                               | Birth Year Age ID Typ                                                             | Adults without ID                                                                                                                                                                                                                                                          |    |   |  |  |  |
|             | John Doe                                                                                               | 1970 37 Soc S                                                                     |                                                                                                                                                                                                                                                                            |    |   |  |  |  |