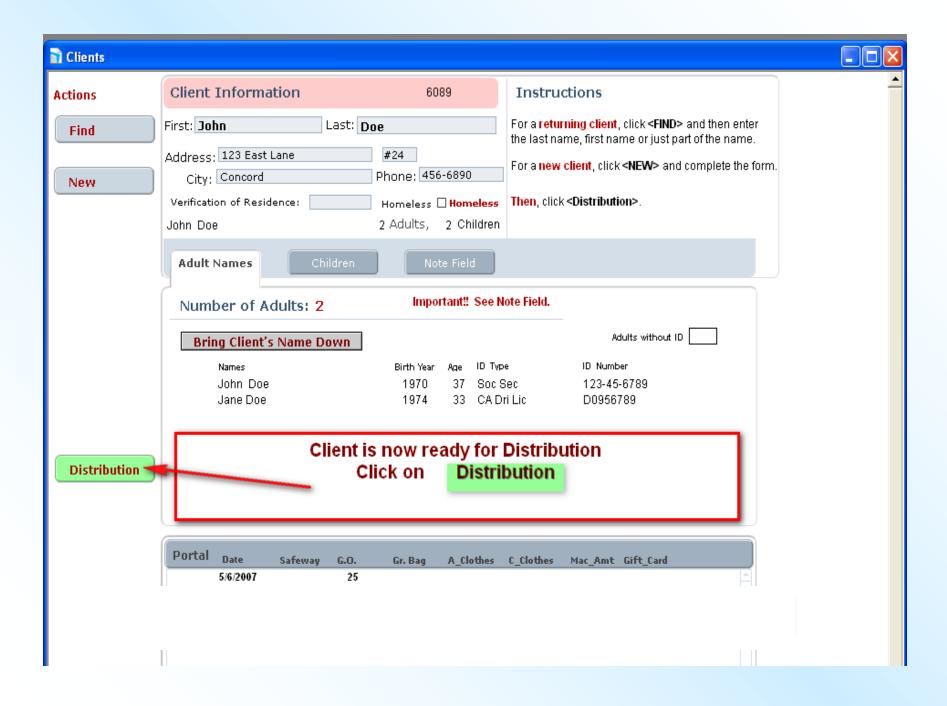

### You can see that John Doe is now listed in the Adult Names field

| Clients     |                                                                                                        |                                                                                   |                                                                                                                                                                                                                                                                            |    | Į |  |  |  |
|-------------|--------------------------------------------------------------------------------------------------------|-----------------------------------------------------------------------------------|----------------------------------------------------------------------------------------------------------------------------------------------------------------------------------------------------------------------------------------------------------------------------|----|---|--|--|--|
| Actions     | Client Information                                                                                     | 6089                                                                              | Instructions                                                                                                                                                                                                                                                               |    |   |  |  |  |
| Find<br>New | First: John Last:<br>Address: 123 East Lane<br>City: Concord<br>Verification of Residence:<br>John Doe | Doe<br>#24<br>Phone: 456-6890<br>Homeless <b>Homeless</b><br>2 Adults, 2 Children | For a <b>returning client</b> , click <b><find></find></b> and then enter<br>the last name, first name or just part of the name.<br>For a <b>new client</b> , click <b><new></new></b> and complete the forr<br><b>Then</b> , click <b><distribution></distribution></b> . | n. |   |  |  |  |
|             | Adult Names Children Number of Adults: 2                                                               | Note Field                                                                        | ote Field.                                                                                                                                                                                                                                                                 |    |   |  |  |  |
|             | Bring Client's Name Down                                                                               | Birth Year Age ID Typ                                                             | Adults without ID                                                                                                                                                                                                                                                          |    |   |  |  |  |
|             | John Doe                                                                                               | 1970 37 Soc S                                                                     |                                                                                                                                                                                                                                                                            |    |   |  |  |  |