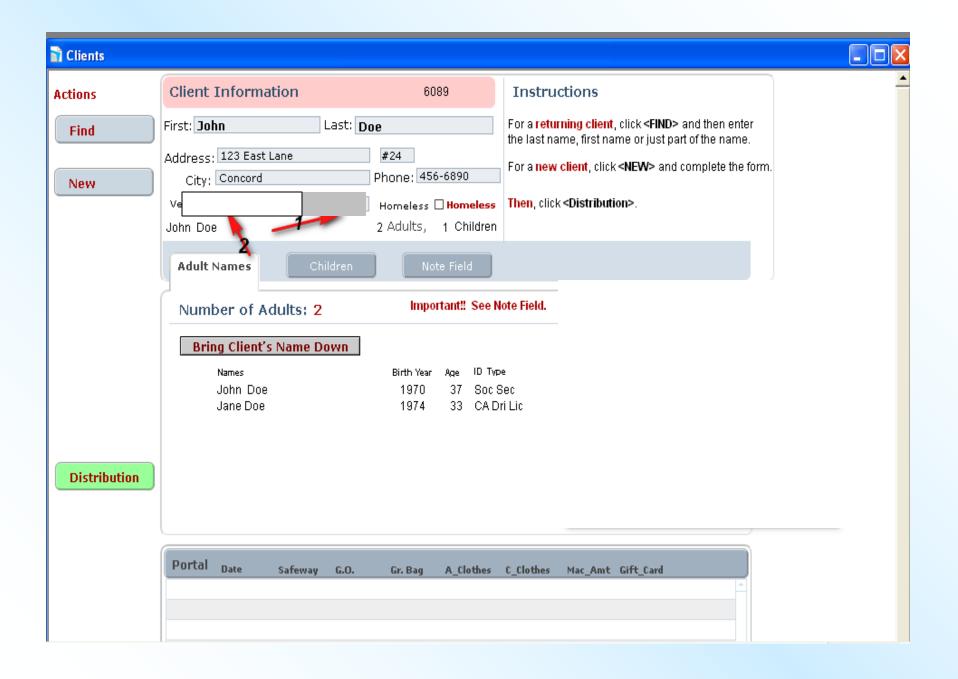

### You can see that John Doe is now listed in the Adult Names field

| Clients     |                                                                                                        |                                                                                   |                                                                                                                                                                                                                                                                            |    | Į |  |  |  |
|-------------|--------------------------------------------------------------------------------------------------------|-----------------------------------------------------------------------------------|----------------------------------------------------------------------------------------------------------------------------------------------------------------------------------------------------------------------------------------------------------------------------|----|---|--|--|--|
| Actions     | Client Information                                                                                     | 6089                                                                              | Instructions                                                                                                                                                                                                                                                               |    |   |  |  |  |
| Find<br>New | First: John Last:<br>Address: 123 East Lane<br>City: Concord<br>Verification of Residence:<br>John Doe | Doe<br>#24<br>Phone: 456-6890<br>Homeless <b>Homeless</b><br>2 Adults, 2 Children | For a <b>returning client</b> , click <b><find></find></b> and then enter<br>the last name, first name or just part of the name.<br>For a <b>new client</b> , click <b><new></new></b> and complete the forr<br><b>Then</b> , click <b><distribution></distribution></b> . | n. |   |  |  |  |
|             | Adult Names Children Number of Adults: 2                                                               | Note Field                                                                        | ote Field.                                                                                                                                                                                                                                                                 |    |   |  |  |  |
|             | Bring Client's Name Down                                                                               | Birth Year Age ID Typ                                                             | Adults without ID                                                                                                                                                                                                                                                          |    |   |  |  |  |
|             | John Doe                                                                                               | 1970 37 Soc S                                                                     |                                                                                                                                                                                                                                                                            |    |   |  |  |  |