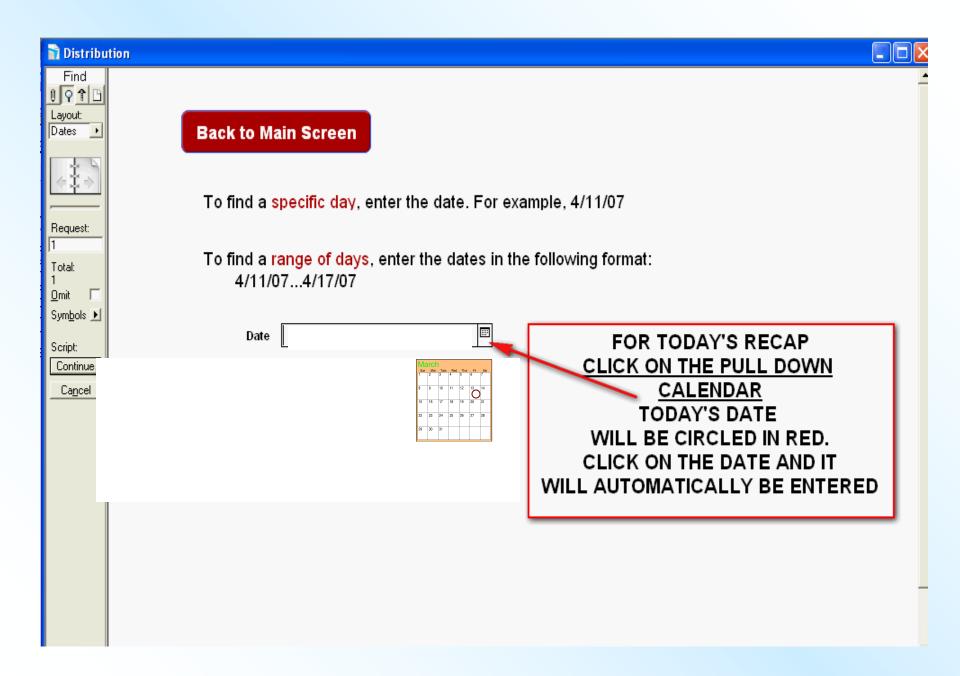

hwr                   | 01 02 • 3 04 0   |                                                                                                                              |             |
|                 | Other                  |                  |                                                                                                                              |             |
| 3<br>Print      | Portal <sub>Date</sub> | Safeway G.O. Bag | A_Clothes     C_Clothes     Mac_Amt       2     1     ()                                                                     |             |
| Voucher<br>Info |                        |                  |                                                                                                                              |             |



| 🗋 Distribu                                     | tion                                                                                |                          |                    |                                                                                              |           |
|------------------------------------------------|-------------------------------------------------------------------------------------|--------------------------|--------------------|----------------------------------------------------------------------------------------------|-----------|
| Browse<br><b>P P B</b><br>Layout:              | Saint Vincent                                                                       | t de Paul                | <u>Daily Recap</u> | 2