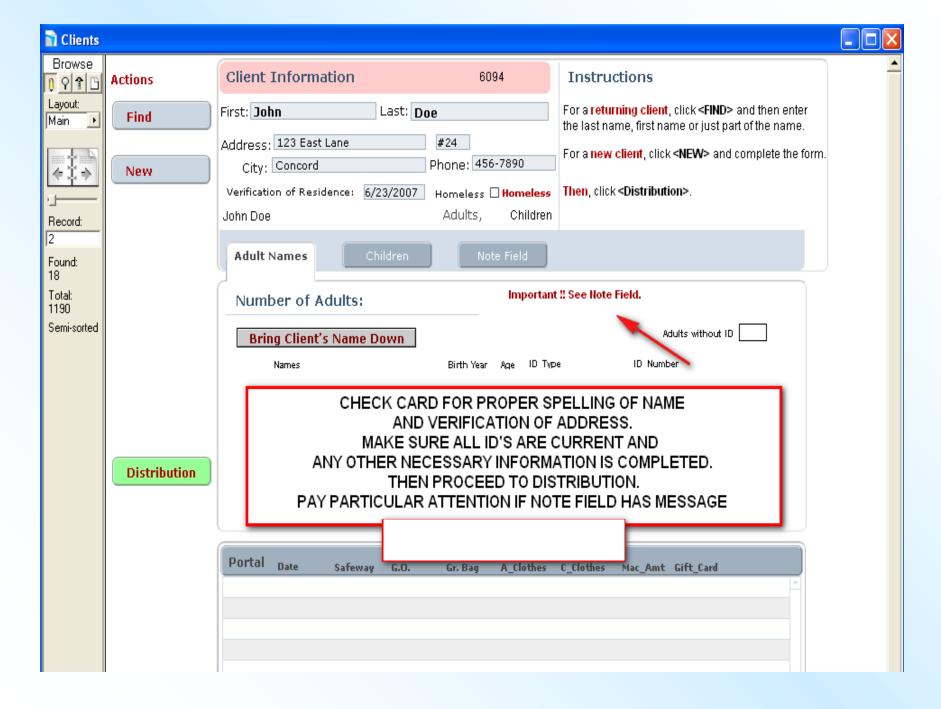

### You can see that John Doe is now listed in the Adult Names field

| Clients     |                                                                                                        |                                                                                   |                                                                                                                                                                                                                                                                            |    | Į |  |  |  |
|-------------|--------------------------------------------------------------------------------------------------------|-----------------------------------------------------------------------------------|----------------------------------------------------------------------------------------------------------------------------------------------------------------------------------------------------------------------------------------------------------------------------|----|---|--|--|--|
| Actions     | Client Information                                                                                     | 6089                                                                              | Instructions                                                                                                                                                                                                                                                               |    |   |  |  |  |
| Find<br>New | First: John Last:<br>Address: 123 East Lane<br>City: Concord<br>Verification of Residence:<br>John Doe | Doe<br>#24<br>Phone: 456-6890<br>Homeless <b>Homeless</b><br>2 Adults, 2 Children | For a <b>returning client</b> , click <b><find></find></b> and then enter<br>the last name, first name or just part of the name.<br>For a <b>new client</b> , click <b><new></new></b> and complete the forr<br><b>Then</b> , click <b><distribution></distribution></b> . | n. |   |  |  |  |
|             | Adult Names Children Number of Adults: 2                                                               | Note Field                                                                        | ote Field.                                                                                                                                                                                                                                                                 |    |   |  |  |  |
|             | Bring Client's Name Down                                                                               | Birth Year Age ID Typ                                                             | Adults without ID                                                                                                                                                                                                                                                          |    |   |  |  |  |
|             | John Doe                                                                                               | 1970 37 Soc S                                                                     |                                                                                                                                                                                                                                                                            |    |   |  |  |  |